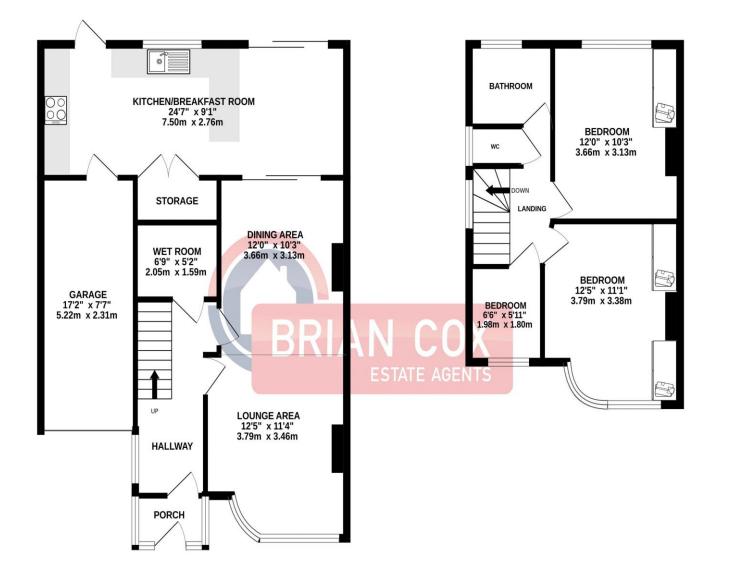

## the floorplan...

GROUND FLOOR 757 sq.ft. (70.3 sq.m.) approx.

1ST FLOOR 385 sq.ft. (35.8 sq.m.) approx.

TOTAL FLOOR AREA : 1141 sq.ft. (106.0 sq.m.) approx. Whilst every attempt has been made to ensure the accuracy of the floorplan contained here, measurements of doors, windows, rooms and any other items are approximate and no responsibility is taken for any error, omission or mis-statement. This plan is for illustrative purposes only and should be used as such by any prospective purchaser. The services, systems and appliances shown have not been tested and no guarante as to their operability or efficiency can be given. Made with Metropix ©2023